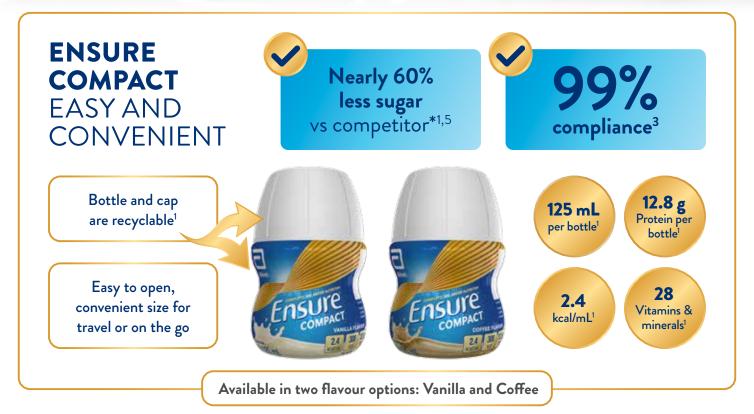

## How Ensure Compact can benefit NDIS participants:

- Support nutritional outcomes by increasing ONS compliance<sup>3,4</sup>
- Provide convenience for feeding on-the-go

CHOOSE ENSURE COMPACT WITH 99% COMPLIANCE AND NEARLY 60% LESS SUGAR VS COMPETITOR\*1,3,5

|                                               |     |                                      | Ensure                | Compact                 |
|-----------------------------------------------|-----|--------------------------------------|-----------------------|-------------------------|
|                                               |     |                                      | Compact <sup>1</sup>  | Competitor <sup>5</sup> |
| HIGHER IN<br>PROTEIN <sup>†1</sup>            |     | Sole source of nutrition             | <ul> <li>✓</li> </ul> | <ul> <li>✓</li> </ul>   |
|                                               |     | 2.4 kcal/mL                          | <ul> <li></li> </ul>  | ✓                       |
|                                               |     | 125 mL                               | <ul> <li>✓</li> </ul> | <ul> <li>✓</li> </ul>   |
| NEARLY 60%<br>LESS SUGAR<br>VS COMPETITOR*1,5 |     | 300 kcal per bottle                  | <ul> <li>✓</li> </ul> | <ul> <li>✓</li> </ul>   |
|                                               |     | Protein per bottle                   | 12.8 g                | 12.0 g                  |
|                                               |     | Sugar per bottle                     | 7.8 g                 | 18.8 g                  |
| LOWER<br>OSMOLALITY <sup>1,5</sup>            | )   | Fat per bottle                       | 11.7 g                | 11.6 g                  |
|                                               |     | Carbohydrate per bottle              | 36 g                  | 37.1 g                  |
|                                               |     | Fibre per bottle                     | Оg                    | 0 g                     |
| HIGHER<br>COMPLIANCE <sup>^3,5</sup>          |     | Low in lactose                       | <ul> <li>✓</li> </ul> | <ul> <li>✓</li> </ul>   |
|                                               |     | Osmolality (mOsm/kgH <sub>2</sub> O) | 1052                  | 1260                    |
|                                               | J L | Compliance                           | 99% <sup>^3</sup>     | 91%                     |
|                                               | -   | Gluten free tested                   | ✓#                    | ×                       |